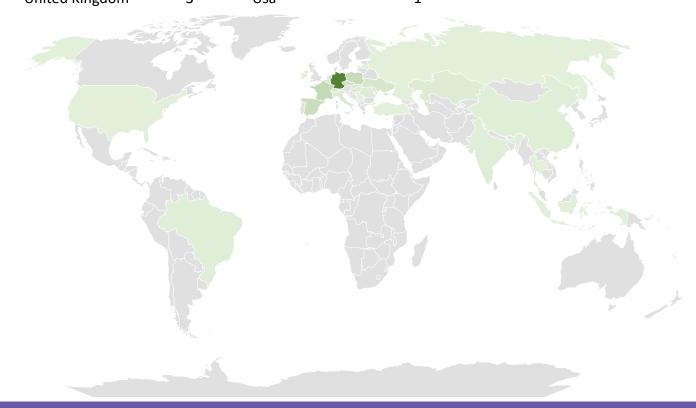

## Notification by product origin

|                 | 0.4 | 5 1       | _ |
|-----------------|-----|-----------|---|
| The Netherlands | 84  | Denmark   | 2 |
| Germany         | 48  | Brazil    | 2 |
| France          | 11  | India     | 2 |
| Poland          | 10  | Serbia    | 2 |
| Spain           | 9   | China     | 2 |
| Czech Republic  | 7   | Austria   | 1 |
| Belgium         | 6   | Indonesia | 1 |
| Ukraine         | 5   | Ireland   | 1 |
| Hungary         | 3   | Latvia    | 1 |
| Italy           | 3   | Luxemburg | 1 |
| Kazakhstan      | 3   | Russia    | 1 |
| Romania         | 3   | Thailand  | 1 |
| Ukraine         | 3   | Turkey    | 1 |
| United Kingdom  | 3   | Usa       | 1 |

### Total (28 Countries) **271**\*\*

\*\*\* 54 of the 271 notifications are from an unknow origin